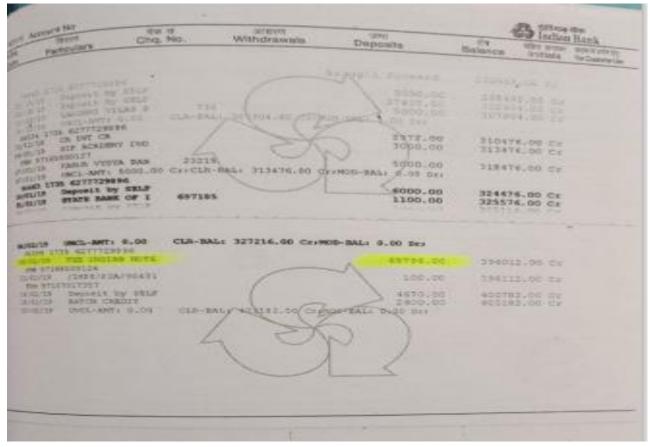

| Sitty eight thougand                                       | Seven hundred    |
| cura          | Cheque No. 068209                                          | Seven hundred    |
| cura          | ( ninty six only.                                          |                  |
| Bank : Cash / | Cheque No. 068209                                          |                  |



Page 148 of 351



(An Autonomous Institution, Affiliated to Bharathiar University, Coimbatore) Approved by Government of Tamil Nadu and Accredited by NAAC with 'A' Grade (2<sup>nd</sup> Cycle) Dr. N.G.P. – Kalapatti Road, Coimbatore-641048, Tamil Nadu, India Web: www.drngpasc.ac.in |Email: info@drngpasc.ac.in | Phone: +91-422-2369100 NAAC 3<sup>rd</sup> Cycle

Criterion VI Metric 6.3.1

#### **Bank Statement:**





Page 149 of 351



(An Autonomous Institution, Affiliated to Bharathiar University, Coimbatore) Approved by Government of Tamil Nadu and Accredited by NAAC with 'A' Grade (2<sup>nd</sup> Cycle) Dr. N.G.P. – Kalapatti Road, Coimbatore-641048, Tamil Nadu, India Web: www.drngpasc.ac.in |Email: info@drngpasc.ac.in | Phone: +91-422-2369100 3<sup>rd</sup> Cycle Criterion VI

NAAC

Metric 6.3.1



Dr.N.G.P. Arts and Science College (Autonomous) Re-Accredited by NAAC with "A" Grade | DBT STAR College Affiliated to Bharathiar University, Coimbatore-48

**Department of Computer Technology** 

"Consultancy on Training on Microsoft Office 2019"

Title of the Consultancy/ Corporate training: Training on Microsoft Office 2019

Name of the Consultant with Designation: Mr. R.Vijayanand- Assistant Prof