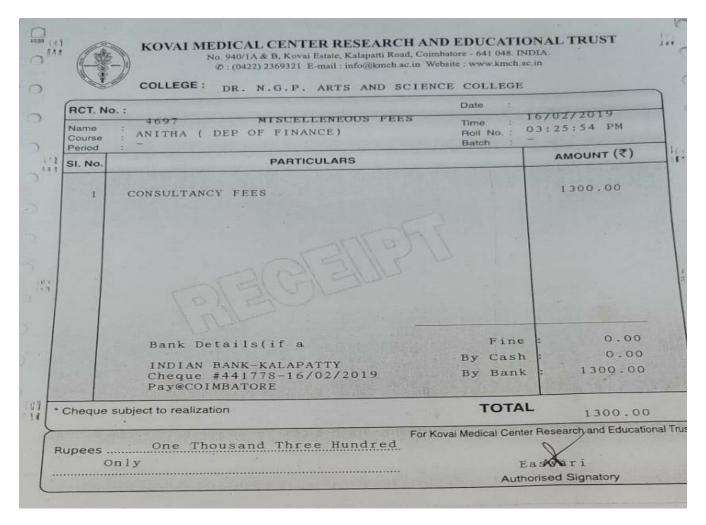

# 3. Acknowledgement vouchers / Bank receipt

|                        | Dr. N.G.P. ARTS AND SCIENCE COLLEGE<br>Kalapatti Road, Coimbatore - 641 048. |
|------------------------|------------------------------------------------------------------------------|
| Voucher No:            | (PAYMENT VOUCHER) Date : 18 - 12 . 2018                                      |
| Paid to                | Dr.S. FISWaramoorthi                                                         |
| Particulars            | Seed money project for the year                                              |
| Amount :               | 2018-2019<br>Rupees Five Thousand ryces only                                 |
| Bank :                 | Cash / Cheque No                                                             |
| Account Head           | d :                                                                          |
| Rs 5000<br>Prepared by | Entered by Passed by Passed by Signature                                     |

| AND STORE    | Dr. N.G.P. ARTS AND SCIENCE COLLEGE           |
|--------------|-----------------------------------------------|
|              | Kalapatti Road, Coimbatore - 641 048.         |
| Voucher No:  |                                               |
| Paid to      | Dr. S. S. Kanmani                             |
| Particulars  | Seed money project for the year               |
|              | V V                                           |
| Amount :     | Rupees Fire thousand supers only              |
|              | ,                                             |
| Bank :       | Cash / Cheque No                              |
| Account Head |                                               |
| rocountriead |                                               |
| Rs 5000      | Received the above amount<br>by Çash / Cheque |
| Rs 5000 -    |                                               |
| Prepared by  | Entered by Passed by Signature                |
|              | Ppproved by Signature                         |