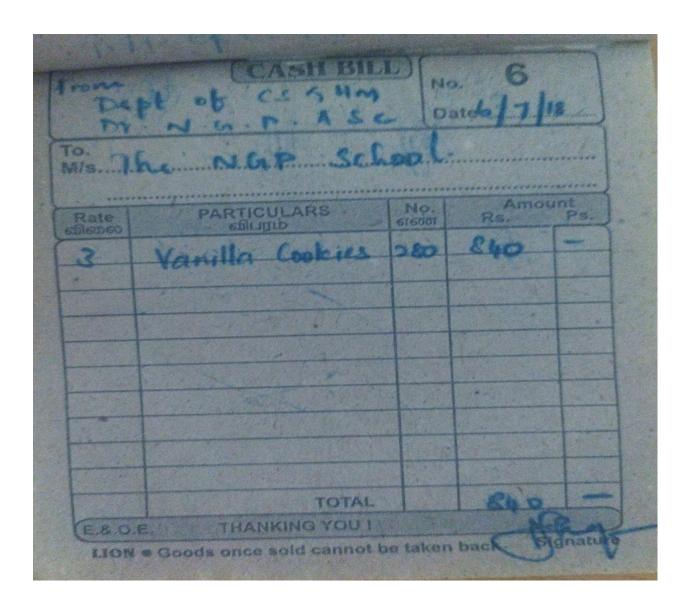

# 3. Acknowledgement vouchers / Bank receipt

|                        | Dr. N.G.P. ARTS AND SCIENCE COLLEGE<br>Kalapatti Road, Coimbatore - 641 048. |
|------------------------|------------------------------------------------------------------------------|
| Voucher No:            | (PAYMENT VOUCHER) Date : 18 - 12 . 2018                                      |
| Paid to                | Dr.S. FISWaramoorthi                                                         |
| Particulars            | Seed money project for the year                                              |
| Amount :               | 2018-2019<br>Rupees Five Thousand ryces only                                 |
| Bank :                 | Cash / Cheque No                                                             |
| Account Head           | d :                                                                          |
| Rs 5000<br>Prepared by | Entered by Passed by Passed by Signature                                     |

| AND STORE    | Dr. N.G.P. ARTS AND SCIENCE COLLEGE           |
|--------------|-----------------------------------------------|
|              | Kalapatti Road, Coimbatore - 641 048.         |
| Voucher No:  |                                               |
| Paid to      | Dr. S. S. Kanmani                             |
| Particulars  | Seed money project for the year               |
|              | V V                                           |
| Amount :     | Rupees Fire thousand supers only              |
|              | ,                                             |
| Bank :       | Cash / Cheque No                              |
| Account Head |                                               |
| rocountriead |                                               |
| Rs 5000      | Received the above amount<br>by Çash / Cheque |
| Rs 5000 -    |                                               |
| Prepared by  | Entered by Passed by Signature                |
|              | Ppproved by Signature                         |