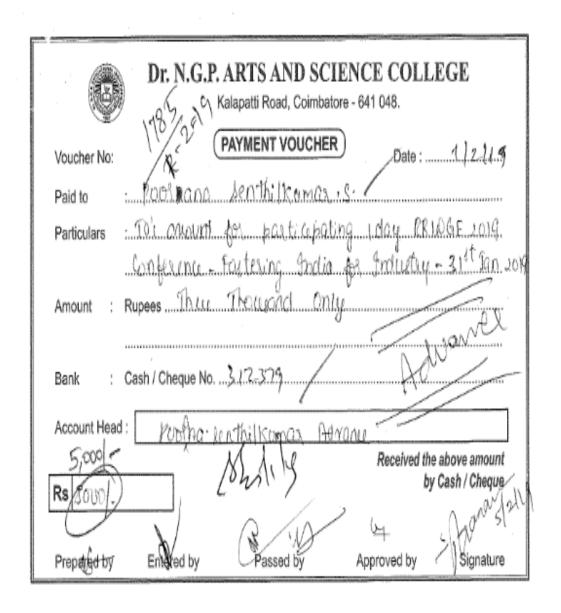

| Secretary                     |





(An Autonomous Institution, Affiliated to Bharathiar University, Coimbatore) Approved by Government of Tamil Nadu and Accredited by NAAC with 'A' Grade (2<sup>nd</sup> Cycle) Dr. N.G.P. – Kalapatti Road, Coimbatore-641048, Tamil Nadu, India Web: www.drngpasc.ac.in |Email: info@drngpasc.ac.in | Phone: +91-422-2369100 NAAC 3<sup>rd</sup> Cycle

Criterion VI Metric 6.3.1





Page 217 of 351



(An Autonomous Institution, Affiliated to Bharathiar University, Coimbatore) Approved by Government of Tamil Nadu and Accredited by NAAC with 'A' Grade (2<sup>nd</sup> Cycle) Dr. N.G.P. – Kalapatti Road, Coimbatore-641048, Tamil Nadu, India Web: www.drngpasc.ac.in |Email: info@drngpasc.ac.in | Phone: +91-422-2369100 NAAC 3<sup>rd</sup> Cycle

|                  | Kalapatti Road, Coimbato  | ore - 641 048.       |                      |
|------------------|---------------------------|----------------------|----------------------|
| Voucher No: 1908 | PAYMENT VOUCHER           | Date :               | 1219,                |
| Paid to          | For DD                    |                      |                      |
| Particulars :    | wards Amount Paid 9       | ox