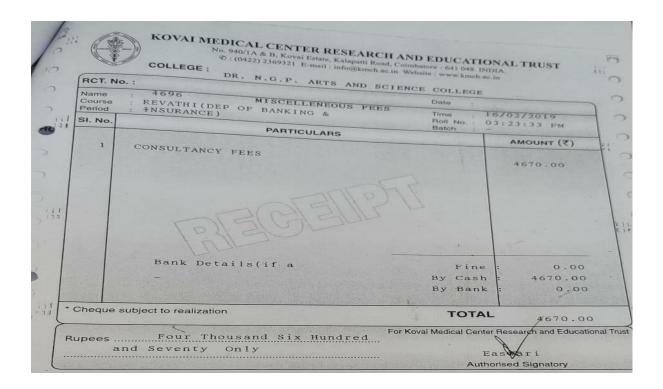

# 3. Acknowledgement vouchers / Bank receipt

|                        | Dr. N.G.P. ARTS AND SCIENCE COLLEGE<br>Kalapatti Road, Coimbatore - 641 048. |
|------------------------|------------------------------------------------------------------------------|
| Voucher No:            | (PAYMENT VOUCHER) Date : 18 - 12 . 2018                                      |
| Paid to                | Dr.S. FISWaramoorthi                                                         |
| Particulars            | Seed money project for the year                                              |
| Amount :               | 2018-2019<br>Rupees Five Thousand ryces only                                 |
| Bank :                 | Cash / Cheque No                                                             |
| Account Head           | d :                                                                          |
| Rs 5000<br>Prepared by | Entered by Passed by Passed by Signature                                     |