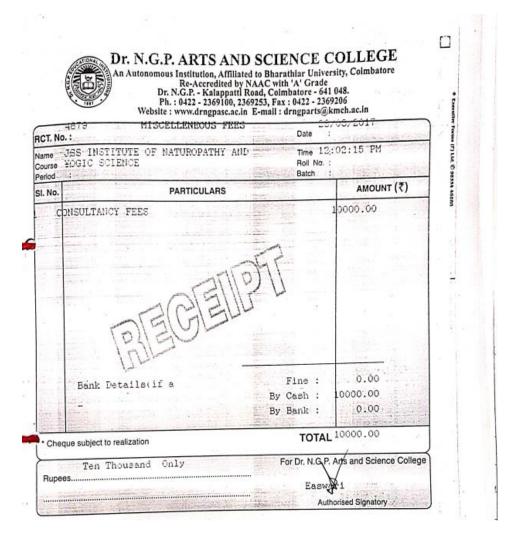

# 3. Acknowledgement vouchers / Bank receipt

|                        | Dr. N.G.P. ARTS AND SCIENCE COLLEGE<br>Kalapatti Road, Coimbatore - 641 048. |
|------------------------|------------------------------------------------------------------------------|
| Voucher No:            | (PAYMENT VOUCHER) Date : 18 - 12 . 2018                                      |
| Paid to                | Dr.S. FISWaramoorthi                                                         |
| Particulars            | Seed money project for the year                                              |
| Amount :               | 2018-2019<br>Rupees Five Thousand ryces only                                 |
| Bank :                 | Cash / Cheque No                                                             |
| Account Head           | d :                                                                          |
| Rs 5000<br>Prepared by | Entered by Passed by Passed by Signature                                     |