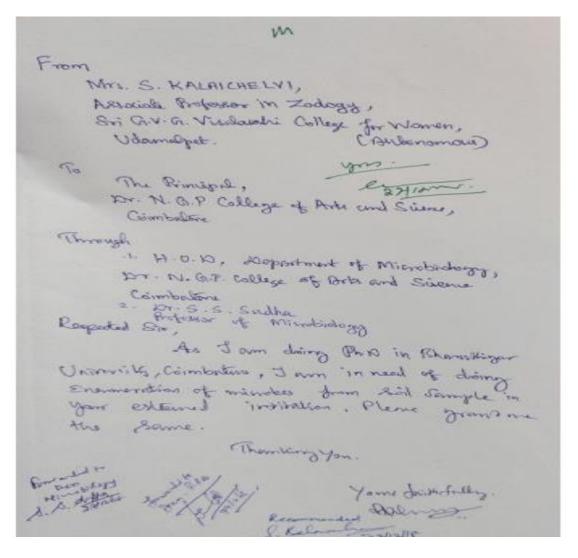

#### 1. Seed money Projects signed by Finance controller

#### Dr. N.G.P. ARTS AND SCIENCE COLLEGE

An Autonomous Institution, Affiliated to Bharathiar University, Coimbatore Approved by Government of Tamil Nadu and Accredited by NAAC with 'A' Grade (2<sup>ad</sup> Cycle) Dr. N.G.P. - Kalapatifikoad, Coimbatore-641048, Tamil Nadu, India Web: www.drngpasc.ac.in [Email:info@drngpasc.ac.in | Phone: +91-422-2369100

#### List of Seed Money Projects (2018-2019)

| S.No | Staff Member(s)       | Department                 | Project Title                                                                                                                                                                                        | Amount in Rs |
|------|-----------------------|----------------------------|------------------------------------------------------------------------------------------------------------------------------------------------------------------------------------------------------|--------------|
| 1    | Dr. S.S.Kanmani       | Physics                    | Green synthesis and charecteriazation of<br>TiO2 nanoparticle from Syzygium cumini<br>leaf extract                                                                                                   | 5000         |
| 2    | Dr. N. Priyadharshini | Physics                    | Plant Mediated Synthesis of ZnO and Mn<br>Ni Doped ZnO Nanoparticles Using<br>Azadirachta indica for Antibacterial<br>Activity                                                                       | 5000         |
| 3    | Dr. S. Eswaramoorthi  | Mathematics                | Heat transfer Analysis of a Nanofluid over a Stretching Surface                                                                                                                                      | 5000         |
| 4    | Mrs. S. Manimekalai   | Mathematics                |                                                                                                                                                                                                      | 5000         |
| 5    | Dr.S.Gowri            | Biochemistry               | A Study on Graceful Labeling of Trees<br>Isolation and screening of cellulase from<br>the soil and optimization of cellulose<br>production, Immobilization of cellulose<br>for Industrial production | 5000         |
| 6    | Dr.S.Balasubramanian  | Biochemistry               | A study on association of BMI with<br>diabetes among randomly selected<br>peoples and the identification of bacterial<br>flora in their oral cavity                                                  | 5000         |
| 7    | Dr.T.Indumathi        | Biochemistry               | Evaluation of inhibitory effect of melatonin on calpain enzyme                                                                                                                                       | 5000         |
| 8    | Dr.K.Rajathi          | Biochemistry               | Chitosan Fucoidan complex coated silver<br>nanoparticles, cytotoxic potentiation and<br>STAT 3 induced apoptosis in prostate<br>cancer PC 3 cell line                                                | 5000         |
| 9    | Mrs.M.Thiruselvi      | Clinical Lab<br>Technology | Liver function test between pesticide handlers and Non pesticide handlers.                                                                                                                           | 5000         |
| 10   | Mrs.S.Sasikala        | Clinical Lab<br>Technology | Evaluation of hepatoprotective activity of<br>polyherbal formulation against CCl4<br>induced rat models.                                                                                             | 5000         |
| 11 1 | Mrs.S.Kokila          | Clinical Lab<br>Technology | <i>In vitro</i> anti cataract activity of symplocos racemosa on glucose induced                                                                                                                      | 5000         |