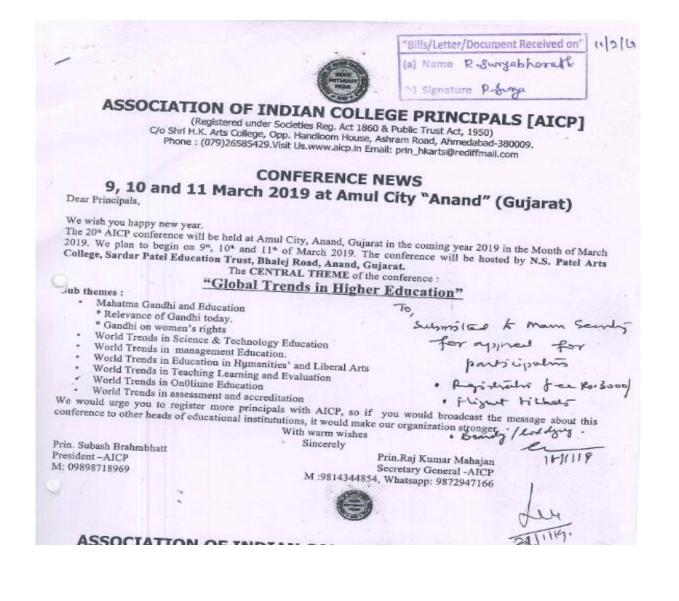

|                      |
| Account Head :   | Conference Expenses       |                      |                      |
| P. O. I          | A Part com                | 20 Received the abov | e amount<br>/ Cheque |
| Rs 3020 -        |                           | 0.20                 |                      |
|                  | A RIW                     | at                   |                      |





(An Autonomous Institution, Affiliated to Bharathiar University, Coimbatore) Approved by Government of Tamil Nadu and Accredited by NAAC with 'A' Grade (2<sup>nd</sup> Cycle) Dr. N.G.P. – Kalapatti Road, Coimbatore-641048, Tamil Nadu, India Web: www.drngpasc.ac.in |Email: info@drngpasc.ac.in | Phone: +91-422-2369100

Criterion VI Metric 6.3.1

NAAC

3<sup>rd</sup> Cycle





Page 219 of 351



(An Autonomous Institution, Affiliated to Bharathiar University, Coimbatore) Approved by Government of Tamil Nadu and Accredited by NAAC with 'A' Grade ( $2^{nd}$  Cycle) Dr. N.G.P. - Kalapatti Road, Coimbatore-641048, Tamil Nadu, India Web: www.drngpasc.ac.in |Email: info@drngpasc.ac.in | Phone: +91-422-2369100

NAAC 3<sup>rd</sup> Cycle

Criterion VI **Metric 6.3.1** 

:5/3/19 (a) Marna (b) Signature

March 5, 2019

From

Dr.V.Rajendran Principal Dr.N.G.P.Arts and Science College Coimbatore - 641 048

То

Madam Secretary Dr.N.G.P.Arts and Science College Coimbatore - 48

Respected Madam

#### Sub: Requisition of Advance amount- to attend Conference - reg.

As I am going to attend the Association of Indian College Principals (AICP) conference on "Global Trends in Hi