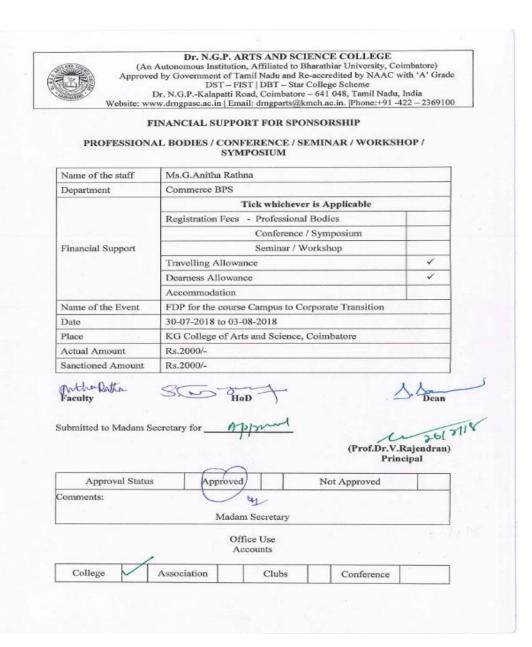

#### List of Seed Money Projects (2018-2019)

| S.No | Staff Member(s)       | Department                 | Project Title                                                                                                                                                                                        | Amount in Rs |
|------|-----------------------|----------------------------|------------------------------------------------------------------------------------------------------------------------------------------------------------------------------------------------------|--------------|
| 1    | Dr. S.S.Kanmani       | Physics                    | Green synthesis and charecteriazation of<br>TiO2 nanoparticle from Syzygium cumini<br>leaf extract                                                                                                   | 5000         |
| 2    | Dr. N. Priyadharshini | Physics                    | Plant Mediated Synthesis of ZnO and Mn<br>Ni Doped ZnO Nanoparticles Using<br>Azadirachta indica for Antibacterial<br>Activity                                                                       | 5000         |
| 3    | Dr. S. Eswaramoorthi  | Mathematics                | Heat transfer Analysis of a Nanofluid over a Stretching Surface                                                                                                                                      | 5000         |
| 4    | Mrs. S. Manimekalai   | Mathematics                |                                                                                                                                                                                                      | 5000         |
| 5    | Dr.S.Gowri            | Biochemistry               | A Study on Graceful Labeling of Trees<br>Isolation and screening of cellulase from<br>the soil and optimization of cellulose<br>production, Immobilization of cellulose<br>for Industrial production | 5000         |
| 6    | Dr.S.Balasubramanian  | Biochemistry               | A study on association of BMI with<br>diabetes among randomly selected<br>peoples and the identification of bacterial<br>flora in their oral cavity                                                  | 5000         |
| 7    | Dr.T.Indumathi        | Biochemistry               | Evaluation of inhibitory effect of melatonin on calpain enzyme                                                                                                                                       | 5000         |
| 8    | Dr.K.Rajathi          | Biochemistry               | Chitosan Fucoidan complex coated silver<br>nanoparticles, cytotoxic potentiation and<br>STAT 3 induced apoptosis in prostate<br>cancer PC 3 cell line                                                | 5000         |
| 9    | Mrs.M.Thiruselvi      | Clinical Lab<br>Technology | Liver function test between pesticide handlers and Non pesticide handlers.                                                                                                                           | 5000         |
| 10   | Mrs.S.Sasikala        | Clinical Lab<br>Technology | Evaluation of hepatoprotective activity of<br>polyherbal formulation against CCl4<br>induced rat models.                                                                                             | 5000         |
| 11 1 | Mrs.S.Kokila          | Clinical Lab<br>Technology | <i>In vitro</i> anti cataract activity of symplocos racemosa on glucose induced                                                                                                                      | 5000         |

DINGPASC COIMBATORE | INDIA

(An Autonomous Institution, Affiliated to Bharathiar University, Coimbatore) Approved by Government of Tamil Nadu and Accredited by NAAC with 'A' Grade (2<sup>nd</sup> Cycle) Dr. N.G.P. – Kalapatti Road, Coimbatore-641048, Tamil Nadu, India Web: www.drngpasc.ac.in |Email: info@drngpasc.ac.in | Phone: +91-422-2369100 NAAC 3<sup>rd</sup> Cycle

Criterion VI Metric 6.3.1

| 12 | Dr. D. Sridevi     | Nutrition and<br>Dietetics | Nutritional status and impact of<br>nutritional education among adolescent<br>girls of Coimbatore                                                    | 5000 |
|----|--------------------|----------------------------|------------------------------------------------------------------------------------------------------------------------------------------------------|------|
| 13 | Dr.S.Umamaheswari  | Nutrition and<br>Dietetics | Formulation and development of<br>palmyrah (Borassus flabllier) tuber flour<br>incorporated in whole wheat bread                                     | 5000 |
| 14 | Dr.R.Rajesh Kanna  | Information<br>Technology  | Online MCQ Examination System                                                                                                                        | 5000 |
| 15 | Mrs.P.Menaka       | Information<br>Technology  | Farmer Subsidy Portal                                                                                                                                | 5000 |
| 16 | Mrs.B.Sivaranjani  | Information<br>Technology  | Agriculture Management System                                                                                                                        | 5000 |
| 17 | Dr.A.Muthusamy     | Computer<br>Technology     | Social Media Marketing                                                                                                                               | 5000 |
| 18 | Mrs.D.Maheswari    | Computer<br>Technology     | Virtual Classroom                                                                                                                                    | 5000 |
| 19 | Mrs.R.S.Padmapriya | Computer<br>Technology     | No Due Management System                                                                                                                             | 5000 |
| 20 | Dr.Kousalya        | BCA                        | Simulation of IOT in Home Appliances                                                                                                                 | 5000 |
| 21 | Dr.Kumuthini       | BCA                        | Intrusion Detection System                                                                                                                           | 5000 |
| 22 | Mrs.Nirmala        | BCA                        | Online Quiz System                                                                                                                                   | 5000 |
| 23 | Mrs.Gomathy        | BCA                        | Online Library Management                                                                                                                            | 5000 |
| 24 | Mrs.S.Saranya      | Computer<br>Science        | PIR Motion Sensor Detection Using<br>Arduino UNO                                                                                                     | 5000 |
| 25 | Mrs. S. Revathi    | Computer<br>Science        | Smart School Bus Monitoring System<br>Using IOT                                                                                                      | 5000 |
| 26 | Mrs. V. Shobana    | Computer<br>Science        | Market Basket Analysis Using<br>Datamining Techniques                                                                                                | 5000 |
|    | -0                 |                            | A Comparative Study on Profitability and<br>Liquidity Analysis of Hindustan<br>Petroleum Corporation Ltd and Bharat<br>Petroleum Corporation Limited | 5000 |
| 27 | Dr. S. Namasivayam | B.Com.(BPS)                | Corporation Limited                                                                                                                                  | 5000 |

DrNGPASC COIMBATORE | INDIA

Dr. NGPASC COIMBATORE | INDIA

(An Autonomous Institution, Affiliated to Bharathiar University, Coimbatore) Approved by Government of Tamil Nadu and Accredited by NAAC with 'A' Grade (2<sup>nd</sup> Cycle) Dr. N.G.P. – Kalapatti Road, Coimbatore-641048, Tamil Nadu, India Web: www.drngpasc.ac.in | Email: info@drngpasc.ac.in | Phone: +91-422-2369100

NAAC 3<sup>rd</sup> Cycle

**Criterion VI** Metric 6.3.1

| 2  | 8 Mrs. N. Kodhainayak   | i B.Com.(BPS)    | A Study on Customer Satisfaction<br>towards Online Shopping - With Special<br>reference to Coimbatore City                                                                 | 5000 |
|----|-------------------------|------------------|----------------------------------------------------------------------------------------------------------------------------------------------------------------------------|------|
| 29 | 9 Dr.M.Prakash          | M Com CA         | A Study on Customer Satisfaction and<br>Challenges of Organic Products With<br>special reference to Coimbatore City                                                        | 5000 |
| 30 | ) Dr.S.Arunpriya        | M Com CA         | A Study on Awareness of App Based<br>Educational System Among School<br>Students(with Special reference to CBSE<br>schools in Coimbatore City)                             | 5000 |
| 31 | Dr.M.S.Ranjith<br>Kumar | B.Com BA         | An empirical study on customer<br>consumption towards grain based food<br>with special reference to coimbatore city                                                        | 5000 |
| 32 | Dr.M.Kalimuthu          | B.Com(PA)        | A study on work life balance of women<br>in handloom industry with special<br>preference to Coimbatore city                                                                | 5000 |
| 33 | Dr.S.Gandhimathi        | Commerce         | A study on impact of training and<br>development for Employees in latlon<br>technologies pvt. Ltd.                                                                         | 5000 |
| 34 | Dr.S.Saravanan          | Commerce         | A study on perception and awareness<br>level of outcome based education among<br>autonomous college student with special<br>reference to Coimbatore city.                  | 5000 |
| 35 | Dr.R.Chandrasekaran     | B.Com<br>Finance | A study on Financial performance of Oil<br>& Natural gas Corporation Ltd                                                                                                   | 5000 |
| 36 | Mrs. J. Princy          | M.Com CS         | A Study on Employees Attitude and<br>Satisfaction towards Monetary and Non-<br>Monetary Benefits With Special<br>Reference Gaya Garnments                                  |      |
| 37 | Dr. V. Uma              | МНА              | A Study on Effectiveness of Diagnostic<br>Practices to Reduce Specimen Labelling<br>Errors with Respect<br>to Radiology, Cardiology &<br>Physiotherapy at KMCH, Coimbatore | 5000 |
| 38 | Mrs. U. Suji            | MHA              | A Study on Assessment of Biomedical<br>Equipment Utilization IN Critical Care<br>Areas at KMCH, Coimbatore                                                                 | 5000 |

d s

DrNGPASC COIMBATORE | INDIA

(An Autonomous Institution, Affiliated to Bharathiar University, Coimbatore) Approved by Government of Tamil Nadu and Accredited by NAAC with 'A' Grade (2<sup>nd</sup> Cycle) Dr. N.G.P. – Kalapatti Road, Coimbatore-641048, Tamil Nadu, India Web: www.drngpasc.ac.in |Email: info@drngpasc.ac.in | Phone: +91-422-2369100 NAAC 3<sup>rd</sup> Cycle