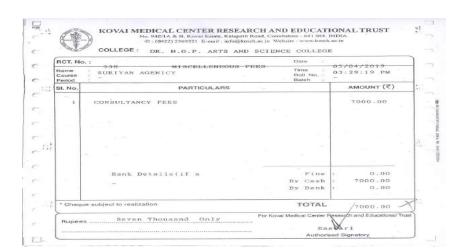

# AY 2018-19: Incentives

Page 15 of 351

(An Autonomous Institution, Affiliated to Bharathiar University, Coimbatore) Approved by Government of Tamil Nadu and Accredited by NAAC with 'A' Grade (2<sup>nd</sup> Cycle) Dr. N.G.P. – Kalapatti Road, Coimbatore-641048, Tamil Nadu, India Web: www.drngpasc.ac.in |Email: info@drngpasc.ac.in | Phone: +91-422-2369100 NAAC 3<sup>rd</sup> Cycle