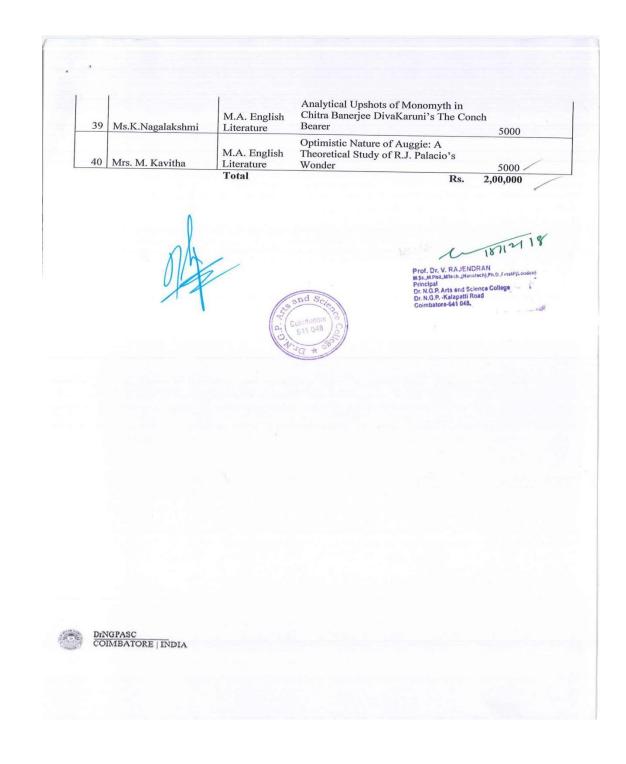

#### List of Seed Money Projects (2018-2019)

| S.No | Staff Member(s)       | Department                 | Project Title                                                                                                                                                                                        | Amount in Rs |
|------|-----------------------|----------------------------|------------------------------------------------------------------------------------------------------------------------------------------------------------------------------------------------------|--------------|
| 1    | Dr. S.S.Kanmani       | Physics                    | Green synthesis and charecteriazation of<br>TiO2 nanoparticle from Syzygium cumini<br>leaf extract                                                                                                   | 5000         |
| 2    | Dr. N. Priyadharshini | Physics                    | Plant Mediated Synthesis of ZnO and Mn<br>Ni Doped ZnO Nanoparticles Using<br>Azadirachta indica for Antibacterial<br>Activity                                                                       | 5000         |
| 3    | Dr. S. Eswaramoorthi  | Mathematics                | Heat transfer Analysis of a Nanofluid over a Stretching Surface                                                                                                                                      | 5000         |
| 4    | Mrs. S. Manimekalai   | Mathematics                |                                                                                                                                                                                                      | 5000         |
| 5    | Dr.S.Gowri            | Biochemistry               | A Study on Graceful Labeling of Trees<br>Isolation and screening of cellulase from<br>the soil and optimization of cellulose<br>production, Immobilization of cellulose<br>for Industrial production | 5000         |
| 6    | Dr.S.Balasubramanian  | Biochemistry               | A study on association of BMI with<br>diabetes among randomly selected<br>peoples and the identification of bacterial<br>flora in their oral cavity                                                  | 5000         |
| 7    | Dr.T.Indumathi        | Biochemistry               | Evaluation of inhibitory effect of melatonin on calpain enzyme                                                                                                                                       | 5000         |
| 8    | Dr.K.Rajathi          | Biochemistry               | Chitosan Fucoidan complex coated silver<br>nanoparticles, cytotoxic potentiation and<br>STAT 3 induced apoptosis in prostate<br>cancer PC 3 cell line                                                | 5000         |
| 9    | Mrs.M.Thiruselvi      | Clinical Lab<br>Technology | Liver function test between pesticide handlers and Non pesticide handlers.                                                                                                                           | 5000         |
| 10   | Mrs.S.Sasikala        | Clinical Lab<br>Technology | Evaluation of hepatoprotective activity of<br>polyherbal formulation against CCl4<br>induced rat models.                                                                                             | 5000         |
| 11 1 | Mrs.S.Kokila          | Clinical Lab<br>Technology | <i>In vitro</i> anti cataract activity of symplocos racemosa on glucose induced                                                                                                                      | 5000         |

NAAC 3<sup>rd</sup> Cycle

**Criterion VI** Metric 6.3.1

| 2  | 8 Mrs. N. Kodhainayak   | i B.Com.(BPS)    | A Study on Customer Satisfaction<br>towards Online Shopping - With Special<br>reference to Coimbatore City                                                                 | 5000 |
|----|-------------------------|------------------|----------------------------------------------------------------------------------------------------------------------------------------------------------------------------|------|
| 29 | 9 Dr.M.Prakash          | M Com CA         | A Study on Customer Satisfaction and<br>Challenges of Organic Products With<br>special reference to Coimbatore City                                                        | 5000 |
| 30 | ) Dr.S.Arunpriya        | M Com CA         | A Study on Awareness of App Based<br>Educational System Among School<br>Students(with Special reference to CBSE<br>schools in Coimbatore City)                             | 5000 |
| 31 | Dr.M.S.Ranjith<br>Kumar | B.Com BA         | An empirical study on customer<br>consumption towards grain based food<br>with special reference to coimbatore city                                                        | 5000 |
| 32 | Dr.M.Kalimuthu          | B.Com(PA)        | A study on work life balance of women<br>in handloom industry with special<br>preference to Coimbatore city                                                                | 5000 |
| 33 | Dr.S.Gandhimathi        | Commerce         | A study on impact of training and<br>development for Employees in latlon<br>technologies pvt. Ltd.                                                                         | 5000 |
| 34 | Dr.S.Saravanan          | Commerce         | A study on perception and awareness<br>level of outcome based education among<br>autonomous college student with special<br>reference to Coimbatore city.                  | 5000 |
| 35 | Dr.R.Chandrasekaran     | B.Com<br>Finance | A study on Financial performance of Oil<br>& Natural gas Corporation Ltd                                                                                                   | 5000 |
| 36 | Mrs. J. Princy          | M.Com CS         | A Study on Employees Attitude and<br>Satisfaction towards Monetary and Non-<br>Monetary Benefits With Special<br>Reference Gaya Garnments                                  |      |
| 37 | Dr. V. Uma              | МНА              | A Study on Effectiveness of Diagnostic<br>Practices to Reduce Specimen Labelling<br>Errors with Respect<br>to Radiology, Cardiology &<br>Physiotherapy at KMCH, Coimbatore | 5000 |
| 38 | Mrs. U. Suji            | MHA              | A Study on Assessment of Biomedical<br>Equipment Utilization IN Critical Care<br>Areas at KMCH, Coimbatore                                                                 | 5000 |

Criterion VI Metric 6.3.1

|           |    | Towards Project Advance Amount paid to<br>Dr.R.Chandrasekaran Department of<br>Commerce Finance    |                 |     |           |
|-----------|----|----------------------------------------------------------------------------------------------------|-----------------|-----|-----------|
| 18-Dec-18 | То |                                                                                                    | Cash<br>Payment | 336 | 5000.0    |
|           |    | Towards Project Advance Amount paid to Mrs.<br>J. Princy Department of Corporate Secretary<br>ship | Tayment         |     |           |
| 18-Dec-18 | То | Seed money                                                                                         | Cash<br>Payment | 337 | 5000.00   |
|           |    | Towards Project Advance Amount paid to Dr.<br>V. Uma Department of Hospital<br>Administration      |                 |     |           |
| 18-Dec-18 | То | Seed money                                                                                         | Cash<br>Payment | 338 | 5000.00   |
|           |    | Towards Project Advance Amount paid to Mrs.<br>U. Suji Department of Hospital Administration       |                 |     |           |
| 18-Dec-18 | То | Seed money                                                                                         | Cash<br>Payment | 339 | 5000.00   |
|           |    | Towards Project Advance Amount paid to<br>Ms.K.Nagalakshmi Department of English                   |                 |     | 1         |
| 18-Dec-18 | То | Seed money                                                                                         | Cash<br>Payment | 340 | 5000.00   |
|           |    | Towards Project Advance Amount paid to Mrs.<br>M. Kavitha Department of English                    | 9               |     |           |
|           |    |                                                                                                    |                 |     | 200000.00 |

(MURUGANATHAN.P) FINANCE CONTROLLER

(PROF. Dr.V.RAJENDRAN) PRINCIPAL

DrNGPASC COIMBATORE | INDIA

Page 12 of 351

(An Autonomous Institution, Affiliated to Bharathiar University, Coimbatore) Approved by Government of Tamil Nadu and Accredited by NAAC with 'A' Grade (2<sup>nd</sup> Cycle) Dr. N.G.P. – Kalapatti Road, Coimbatore-641048, Tamil Nadu, India Web: www.drngpasc.ac.in |Email: info@drngpasc.ac.in | Phone: +91-422-2369100 NAAC 3<sup>rd</sup> Cycle