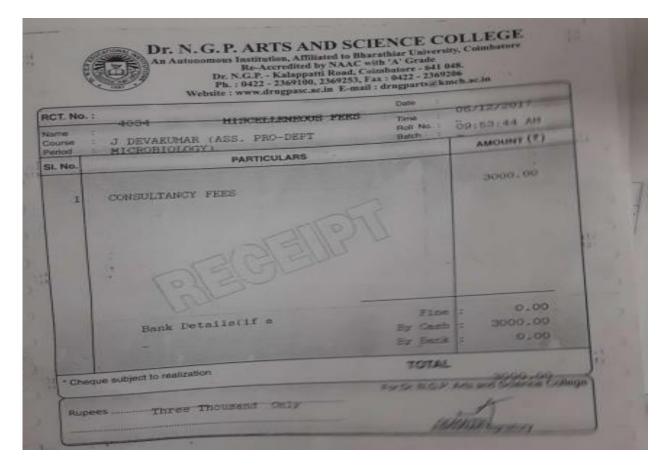

| AND STORE    | Dr. N.G.P. ARTS AND SCIENCE COLLEGE           |
|--------------|-----------------------------------------------|
|              | Kalapatti Road, Coimbatore - 641 048.         |
| Voucher No:  |                                               |
| Paid to      | Dr. S. S. Kanmani                             |
| Particulars  | Seed money project for the year               |
|              | V V                                           |
| Amount :     | Rupees Fire thousand supers only              |
|              | ,                                             |
| Bank :       | Cash / Cheque No                              |
| Account Head |                                               |
| rocountriead |                                               |
| Rs 5000      | Received the above amount<br>by Çash / Cheque |
| Rs 5000 -    |                                               |
| Prepared by  | Entered by Passed by Signature                |
|              | Ppproved by Signature                         |