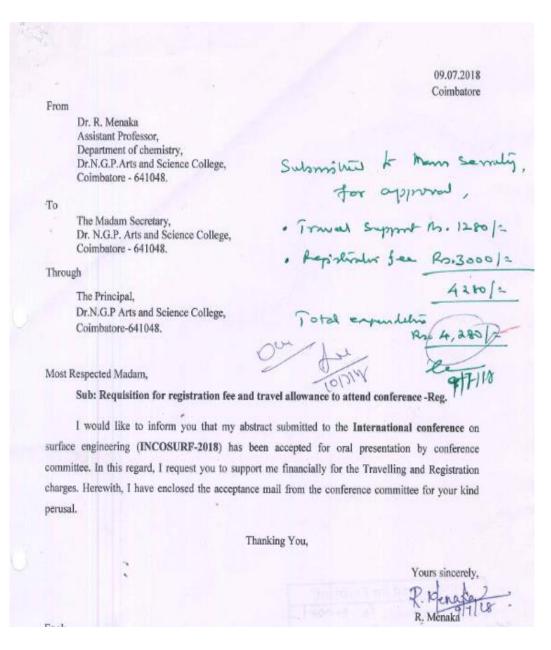

|                                     | <u>9nd</u>   |
|                        | Twenty<br>Cash / Cheque No               | 2458.                                      | 1 2500                              |              |
| Bank :                 | Twenty<br>Cash / Cheque No<br>Conference |                                            | <del>و 2500</del><br>Received the a |              |





(An Autonomous Institution, Affiliated to Bharathiar University, Coimbatore) Approved by Government of Tamil Nadu and Accredited by NAAC with 'A' Grade (2<sup>nd</sup> Cycle) Dr. N.G.P. – Kalapatti Road, Coimbatore-641048, Tamil Nadu, India Web: www.drngpasc.ac.in |Email: info@drngpasc.ac.in | Phone: +91-422-2369100

Criterion VI Metric 6.3.1

NAAC

3<sup>rd</sup> Cycle





Page 210 of 351



(An Autonomous Institution, Affiliated to Bharathiar University, Coimbatore) Approved by Government of Tamil Nadu and Accredited by NAAC with 'A' Grade (2<sup>nd</sup> Cycle) Dr. N.G.P. – Kalapatti Road, Coimbatore-641048, Tamil Nadu, India Web: www.drngpasc.ac.in |Email: info@drngpasc.ac.in | Phone: +91-422-2369100 NAAC 3<sup>rd</sup> Cycle

Criterion VI Metric 6.3.1

| Voucher No: | 100           | PAYMENT V    | OUCHER              | Date : 2   | 4,7-18    |
|-------------|---------------|--------------|---------------------|------------|-----------|
| Paid to     | pr. R.        | Menaka       |                     |            |           |
| Particulars | Toward        | ls amount    | paid for            | Travelli   | y and     |
|             | Regulara