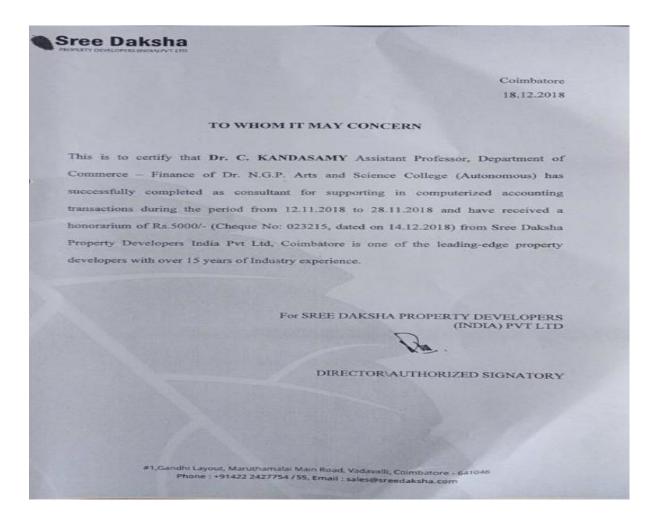

# 3. Acknowledgement vouchers / Bank receipt

|                        | Dr. N.G.P. ARTS AND SCIENCE COLLEGE<br>Kalapatti Road, Coimbatore - 641 048. |
|------------------------|------------------------------------------------------------------------------|
| Voucher No:            | (PAYMENT VOUCHER) Date : 18 - 12 . 2018                                      |
| Paid to                | Dr.S. FISWaramoorthi                                                         |
| Particulars            | Seed money project for the year                                              |
| Amount :               | 2018-2019<br>Rupees Five Thousand ryces only                                 |
| Bank :                 | Cash / Cheque No                                                             |
| Account Head           | d :                                                                          |
| Rs 5000<br>Prepared by | Entered by Passed by Passed by Signature                                     |