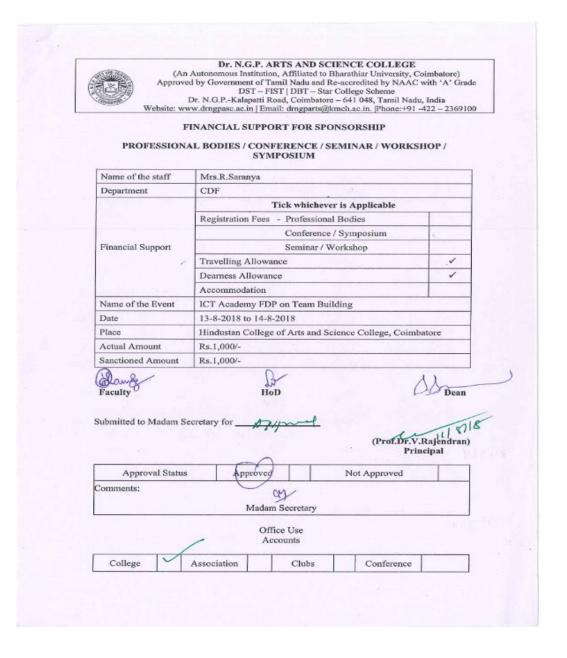

#### List of Seed Money Projects (2018-2019)

| S.No | Staff Member(s)       | Department                 | Project Title                                                                                                                                                                                        | Amount in Rs |
|------|-----------------------|----------------------------|------------------------------------------------------------------------------------------------------------------------------------------------------------------------------------------------------|--------------|
| 1    | Dr. S.S.Kanmani       | Physics                    | Green synthesis and charecteriazation of<br>TiO2 nanoparticle from Syzygium cumini<br>leaf extract                                                                                                   | 5000         |
| 2    | Dr. N. Priyadharshini | Physics                    | Plant Mediated Synthesis of ZnO and Mn<br>Ni Doped ZnO Nanoparticles Using<br>Azadirachta indica for Antibacterial<br>Activity                                                                       | 5000         |
| 3    | Dr. S. Eswaramoorthi  | Mathematics                | Heat transfer Analysis of a Nanofluid over a Stretching Surface                                                                                                                                      | 5000         |
| 4    | Mrs. S. Manimekalai   | Mathematics                |                                                                                                                                                                                                      | 5000         |
| 5    | Dr.S.Gowri            | Biochemistry               | A Study on Graceful Labeling of Trees<br>Isolation and screening of cellulase from<br>the soil and optimization of cellulose<br>production, Immobilization of cellulose<br>for Industrial production | 5000         |
| 6    | Dr.S.Balasubramanian  | Biochemistry               | A study on association of BMI with<br>diabetes among randomly selected<br>peoples and the identification of bacterial<br>flora in their oral cavity                                                  | 5000         |
| 7    | Dr.T.Indumathi        | Biochemistry               | Evaluation of inhibitory effect of melatonin on calpain enzyme                                                                                                                                       | 5000         |
| 8    | Dr.K.Rajathi          | Biochemistry               | Chitosan Fucoidan complex coated silver<br>nanoparticles, cytotoxic potentiation and<br>STAT 3 induced apoptosis in prostate<br>cancer PC 3 cell line                                                | 5000         |
| 9    | Mrs.M.Thiruselvi      | Clinical Lab<br>Technology | Liver function test between pesticide handlers and Non pesticide handlers.                                                                                                                           | 5000         |
| 10   | Mrs.S.Sasikala        | Clinical Lab<br>Technology | Evaluation of hepatoprotective activity of<br>polyherbal formulation against CCl4<br>induced rat models.                                                                                             | 5000         |
| 11 1 | Mrs.S.Kokila          | Clinical Lab<br>Technology | <i>In vitro</i> anti cataract activity of symplocos racemosa on glucose induced                                                                                                                      | 5000         |

DINGPASC COIMBATORE | INDIA

(An Autonomous Institution, Affiliated to Bharathiar University, Coimbatore) Approved by Government of Tamil Nadu and Accredited by NAAC with 'A' Grade (2<sup>nd</sup> Cycle) Dr. N.G.P. – Kalapatti Road, Coimbatore-641048, Tamil Nadu, India Web: www.drngpasc.ac.in |Email: info@drngpasc.ac.in | Phone: +91-422-2369100 NAAC 3<sup>rd</sup> Cycle

Criterion VI Metric 6.3.1

| 12 | Dr. D. Sridevi     | Nutrition and<br>Dietetics | Nutritional status and impact of<br>nutritional education among adolescent<br>girls of Coimbatore                                                    | 5000 |
|----|--------------------|----------------------------|------------------------------------------------------------------------------------------------------------------------------------------------------|------|
| 13 | Dr.S.Umamaheswari  | Nutrition and<br>Dietetics | Formulation and development of<br>palmyrah (Borassus flabllier) tuber flour<br>incorporated in whole wheat bread                                     | 5000 |
| 14 | Dr.R.Rajesh Kanna  | Information<br>Technology  | Online MCQ Examination System                                                                                                                        | 5000 |
| 15 | Mrs.P.Menaka       | Information<br>Technology  | Farmer Subsidy Portal                                                                                                                                | 5000 |
| 16 | Mrs.B.Sivaranjani  | Information<br>Technology  | Agriculture Management System                                                                                                                        | 5000 |
| 17 | Dr.A.Muthusamy     | Computer<br>Technology     | Social Media Marketing                                                                                                                               | 5000 |
| 18 | Mrs.D.Maheswari    | Computer<br>Technology     | Virtual Classroom                                                                                                                                    | 5000 |
| 19 | Mrs.R.S.Padmapriya | Computer<br>Technology     | No Due Management System                                                                                                                             | 5000 |
| 20 | Dr.Kousalya        | BCA                        | Simulation of IOT in Home Appliances                                                                                                                 | 5000 |
| 21 | Dr.Kumuthini       | BCA                        | Intrusion Detection System                                                                                                                           | 5000 |
| 22 | Mrs.Nirmala        | BCA                        | Online Quiz System                                                                                                                                   | 5000 |
| 23 | Mrs.Gomathy        | BCA                        | Online Library Management                                                                                                                            | 5000 |
| 24 | Mrs.S.Saranya      | Computer<br>Science        | PIR Motion Sensor Detection Using<br>Arduino UNO                                                                                                     | 5000 |
| 25 | Mrs. S. Revathi    | Computer<br>Science        | Smart School Bus Monitoring System<br>Using IOT                                                                                                      | 5000 |
| 26 | Mrs. V. Shobana    | Computer<br>Science        | Market Basket Analysis Using<br>Datamining Techniques                                                                                                | 5000 |
|    | -0                 |                            | A Comparative Study on Profitability and<br>Liquidity Analysis of Hindustan<br>Petroleum Corporation Ltd and Bharat<br>Petroleum Corporation Limited | 5000 |
| 27 | Dr. S. Namasivayam | B.Com.(BPS)                | Corporation Limited                                                                                                                                  | 5000 |

DrNGPASC COIMBATORE | INDIA

Dr. NGPASC COIMBATORE | INDIA

(An Autonomous Institution, Affiliated to Bharathiar University, Coimbatore) Approved by Government of Tamil Nadu and Accredited by NAAC with 'A' Grade (2<sup>nd</sup> Cycle) Dr. N.G.P. – Kalapatti Road, Coimbatore-641048, Tamil Nadu, India Web: www.drngpasc.ac.in | Email: info@drngpasc.ac.in | Phone: +91-422-2369100

NAAC 3<sup>rd</sup> Cycle

**Criterion VI** Metric 6.3.1

| 2  | 8 Mrs. N. Kodhainayak   | i B.Com.(BPS)    | A Study on Customer Satisfaction<br>towards Online Shopping - With Special<br>reference to Coimbatore City                                                                 | 5000 |
|----|-------------------------|------------------|----------------------------------------------------------------------------------------------------------------------------------------------------------------------------|------|
| 29 | 9 Dr.M.Prakash          | M Com CA         | A Study on Customer Satisfaction and<br>Challenges of Organic Products With<br>special reference to Coimbatore City                                                        | 5000 |
| 30 | ) Dr.S.Arunpriya        | M Com CA         | A Study on Awareness of App Based<br>Educational System Among School<br>Students(with Special reference to CBSE<br>schools in Coimbatore City)                             | 5000 |
| 31 | Dr.M.S.Ranjith<br>Kumar | B.Com BA         | An empirical study on customer<br>consumption towards grain based food<br>with special reference to coimbatore city                                                        | 5000 |
| 32 | Dr.M.Kalimuthu          | B.Com(PA)        | A study on work life balance of women<br>in handloom industry with special<br>preference to Coimbatore city                                                                | 5000 |
| 33 | Dr.S.Gandhimathi        | Commerce         | A study on impact of training and<br>development for Employees in latlon<br>technologies pvt. Ltd.                                                                         | 5000 |
| 34 | Dr.S.Saravanan          | Commerce         | A study on perception and awareness<br>level of outcome based education among<br>autonomous college student with special<br>reference to Coimbatore city.                  | 5000 |
| 35 | Dr.R.Chandrasekaran     | B.Com<br>Finance | A study on Financial performance of Oil<br>& Natural gas Corporation Ltd                                                                                                   | 5000 |
| 36 | Mrs. J. Princy          | M.Com CS         | A Study on Employees Attitude and<br>Satisfaction towards Monetary and Non-<br>Monetary Benefits With Special<br>Reference Gaya Garnments                                  |      |
| 37 | Dr. V. Uma              | МНА              | A Study on Effectiveness of Diagnostic<br>Practices to Reduce Specimen Labelling<br>Errors with Respect<br>to Radiology, Cardiology &<br>Physiotherapy at KMCH, Coimbatore | 5000 |
| 38 | Mrs. U. Suji            | MHA              | A Study on Assessment of Biomedical<br>Equipment Utilization IN Critical Care<br>Areas at KMCH, Coimbatore                                                                 | 5000 |

d s

DrNGPASC COIMBATORE | INDIA

(An Autonomous Institution, Affiliated to Bharathiar University, Coimbatore) Approved by Government of Tamil Nadu and Accredited by NAAC with 'A' Grade (2<sup>nd</sup> Cycle) Dr. N.G.P. – Kalapatti Road, Coimbatore-641048, Tamil Nadu, India Web: www.drngpasc.ac.in |Email: info@drngpasc.ac.in | Phone: +91-422-2369100 NAAC 3<sup>rd</sup> Cycle